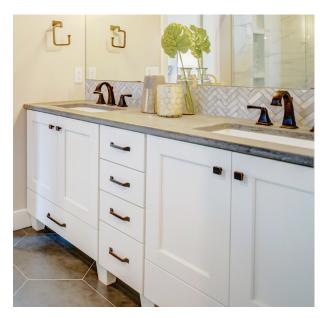

s in Hickory and Oak.

# DESIGN WITH OVERLAY

# Overlay

Countryside Cabinets offers three overlay options that determine how much of the cabinet frame is visible. Overlay is a small detail that plays a large role in the architectural style of a space.

#### **FULL OVERLAY**

Doors and drawer fronts fully overlay the cabinet frame. A small amount, ranging from  $\frac{1}{4}$ " to a  $\frac{1}{2}$ ", of the frame is revealed.

#### **MODIFIED OVERLAY**

Similar to Full Overlay, Modified Overlay features a 1" frame reveal at the top of the upper cabinets for molding installation.

#### STANDARD OVERLAY

Doors and drawer fronts partially overlay the cabinet frame leaving  $\frac{1}{2}$ " to 2" of frame visible between them.



London with 5-Piece Fronts, Maple Alloy & Java, Modified Overlay



Dawson with Slab Fronts, Maple White Ice, Full Overlay

# KC MA . CERTIFIED . NE

# KCMA ESP Certified:

HITCHIN CARRY THANGACUPING ASSOCIATION, DIVIDISHMENT, SECONDAN LESS.

This seal is your assurance that we are doing our part to help preserve our environment.

For more information on the Environmental Stewardship Program, please visit:

www.greencabinetsource.org

#### countrysidecabinets.com

#### Cover Image:

Custom Door | All MDF | Kettle | Modified Overlay Cambridge | Hickory | North Pier | Modified Overlay Dover | Maple | Macadamia | Modified Overlay