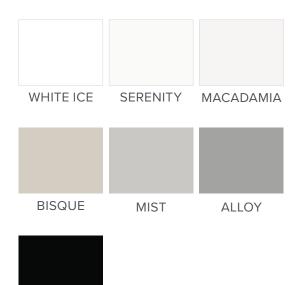

#### Paints

Select from a versatile color palette to meet the aesthetics of your home. At Countryside Cabinets, we use pigmented conversion varnish to create a smooth and vibrant painted finish.

#### STANDARD COLORS