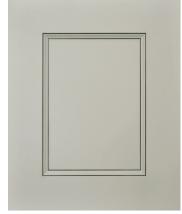

#### Flat Panel

**ALPINE**Maple Moss

**AUSTIN** Oak Canyon

**BRADFORD**Rustic Oak Auburn

CAMBRIDGE Maple Mist Black Glaze

X

**HERITAGE**Rustic Hickory Dusk

LANCASTER Maple White Ice

#### STANDARD OVERLAY

Doors and drawer fronts partially overlay the cabinet frame leaving  $\frac{1}{2}$ " to 2" of frame visible between them.

London with 5-Piece Fronts, Maple Alloy & Java, Modified Overlay