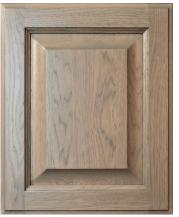

# Stains

Countryside Cabinets utilizes state of the art flat line finishing systems and premium, water-based stains. Stains are applied in a sealed booth and hand-wiped to perfection. We finish our product with two coats of clear finish that is cured using the latest in ultraviolet technology. This process ensures your cabinetry will look beautiful for years to come.

#### Paints

Select from a versatile color palette to meet the aesthetics of your home. At Countryside Cabinets, we use pigmented conversion varnish to create a smooth and vibrant painted finish.