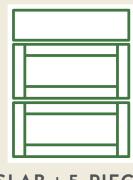

## Drawer Front Options:

Five-piece drawer fronts are available as an upgrade on most door styles.

SLAB FRONTS

SLAB + 5-PIECE FRONTS

5-PIECE FRONTS