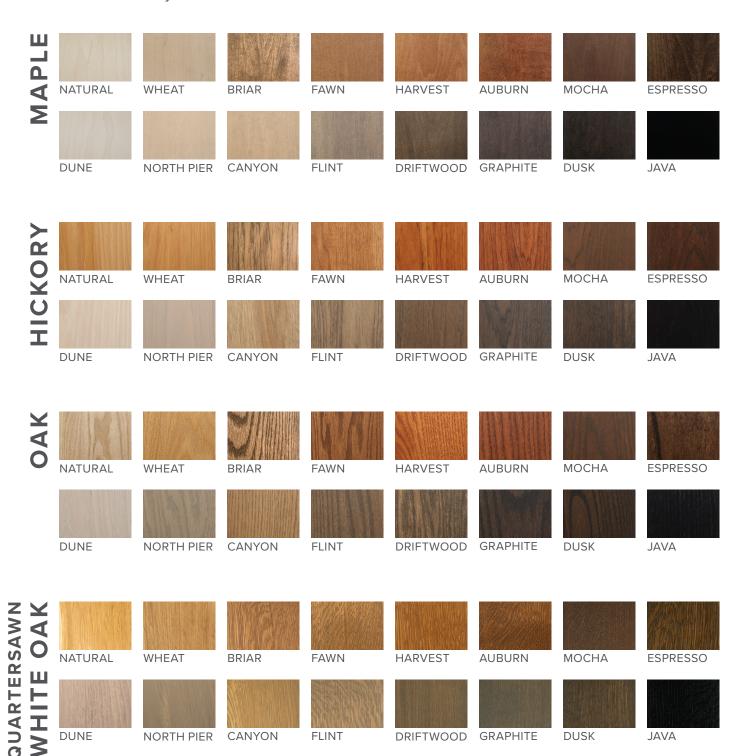

# Stains

Countryside Cabinets utilizes state of the art flat line finishing systems and premium, water-based stains. Stains are applied in a sealed booth and hand-wiped to perfection. We finish our product with two coats of clear finish that is cured using the latest in ultraviolet technology. This process ensures your cabinetry will look beautiful for years to come.

#### Paints

Select from a versatile color palette to meet the aesthetics of your home. At Countryside Cabinets, we use pigmented conversion varnish to create a smooth and vibrant painted finish.

# custom made simple.

At Countryside Cabinets, we provide the versatility of built-to-order cabinetry with fine craftsmanship quality. Select your door style from four architectural options: Contemporary, Transitional, Arts and Crafts, and Traditional. Each of our 33 doors are available in all four wood species. Additionally, our cope and stick doors can feature rustic characteristics in Hickory and Oak.