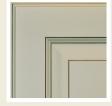

#### **FULL OVERLAY**

Doors and drawer fronts fully overlay the cabinet frame. A small amount, ranging from  $\frac{1}{4}$ " to a  $\frac{1}{2}$ ", of the frame is revealed.

#### **MODIFIED OVERLAY**

Similar to Full Overlay, Modified Overlay features a 1" frame reveal at the top of the upper cabinets for molding installation.

#### STANDARD OVERLAY

Doors and drawer fronts partially overlay the cabinet frame leaving  $\frac{1}{2}$ " to 2" of frame visible between them.

London with 5-Piece Fronts, Maple Alloy & Java, Modified Overlay