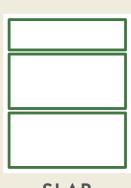

## Drawer Front Options:

Five-piece drawer fronts are available as an upgrade on most door styles.

SLAB FRONTS

SLAB + 5-PIECE FRONTS

5-PIECE FRONTS