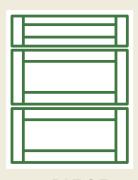

## Drawer Front Options:

Five-piece drawer fronts are available as an upgrade on most door styles.

SLAB FRONTS

SLAB + 5-PIECE FRONTS

5-PIECE FRONTS