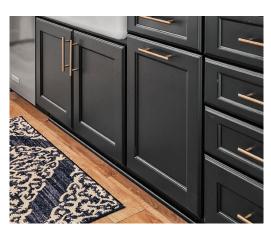

, water-based stains. Stains are applied in a sealed booth and hand-wiped to perfection. We finish our product with two coats of clear finish that is cured using the latest in ultraviolet technology. This process ensures your cabinetry will look beautiful for years to come.



#### Paints

Select from a versatile color palette to meet the aesthetics of your home. At Countryside Cabinets, we use pigmented conversion varnish to create a smooth and vibrant painted finish.



#### STANDARD COLORS



#### **ACCENT COLORS**



# Profile Glaze:

JET





Bisque Brown Glaze

Mist Black Glaze

Countryside offers a Profile Glaze to enhance the details of the profiles to create visual contrast and depth. The glaze is applied with an air brush system and does not alter the base color of the product.



Parliament with 5-Piece Fronts, Maple Ink, Full Overlay

## DESIGN WITH DOOR STYLE

#### Flat Panel



**ALPINE**Maple Moss



**AUSTIN** Oak Canyon



**BRADFORD**Rustic Oak Auburn



CAMBRIDGE Maple Mist Black Glaze

X



**HERITAGE**Rustic Hickory Dusk



LANCASTER Maple White Ice



**LEXINGTON** Hickory Dune

X



Quartersawn White Oak Reverse Raised Dune

#### Architectural Style Guide:

- A Arts & Crafts
- **C** Contemporary
- T Traditional
- X Transitional



PARLIAMENT Maple Jet



**PENBROOK**Maple Natural

#### Flat Panel cont.



**CHADWICK** Maple Dusk



**DAWSON** Maple Java



**DOVER** Maple Macadamia



**TIMBERY** Maple Alloy





LONDON Maple Serenity



**NEWPORT** Maple Peacock



**PALMER** Maple Kettle



#### Slab



**MARQUIS** Quartersawn White Oak North Pier