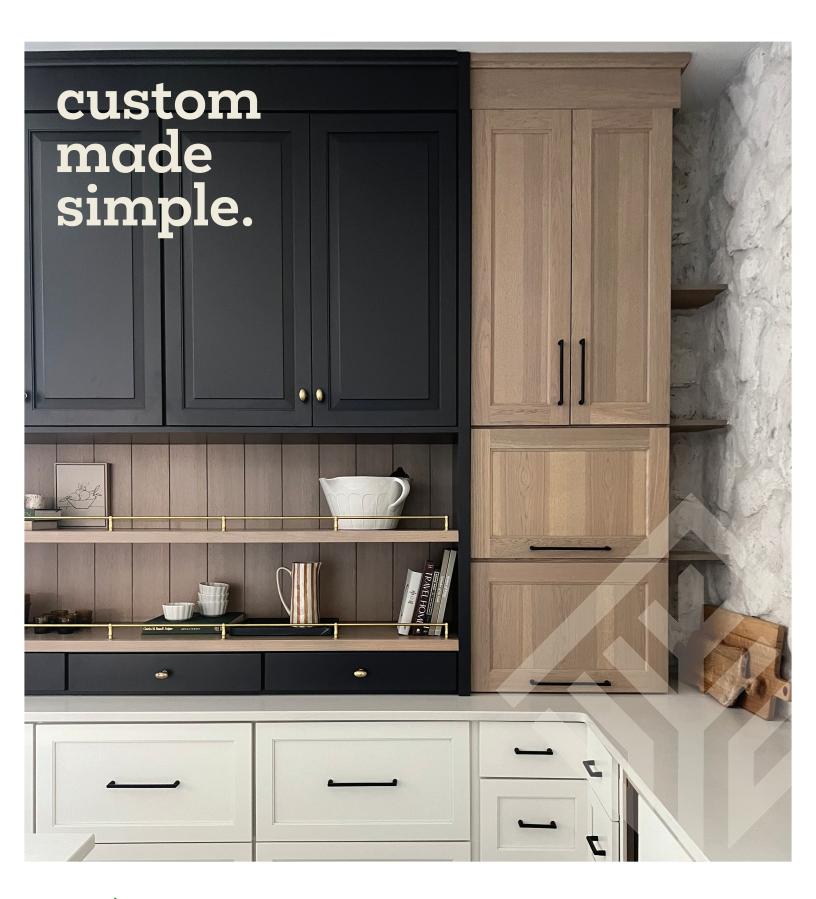

# custom made simple.

At Countryside Cabinets, we provide the versatility of built-to-order cabinetry with fine craftsmanship quality. Select your door style from four architectural options: Contemporary, Transitional, Arts and Crafts, and Traditional. Each of our 33 doors are available in all four wood species. Additionally, our cope and stick doors can feature rustic characteristics in Hickory and Oak.