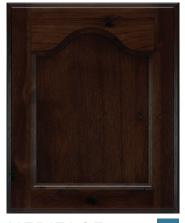

# Profile Glaze:

JET

Bisque Brown Glaze

Mist Black Glaze

Countryside offers a Profile Glaze to enhance the details of the profiles to create visual contrast and depth. The glaze is applied with an air brush system and does not alter the base color of the product.

Parliament with 5-Piece Fronts, Maple Ink, Full Overlay