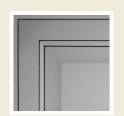

#### **FULL OVERLAY**

Doors and drawer fronts fully overlay the cabinet frame. A small amount, ranging from  $\frac{1}{4}$ " to a  $\frac{1}{2}$ ", of the frame is revealed.

#### **MODIFIED OVERLAY**

Similar to Full Overlay, Modified Overlay features a 1" frame reveal at the top of the upper cabinets for molding installation.

#### STANDARD OVERLAY

Doors and drawer fronts partially overlay the cabinet frame leaving  $\frac{1}{2}$ " to 2" of frame visible between them.

London with 5-Piece Fronts, Maple Alloy & Java, Modified Overlay