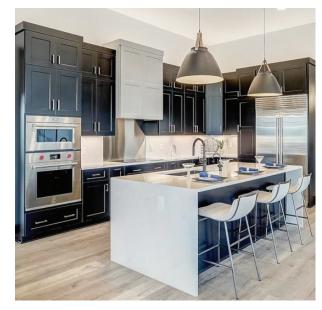

tionally, our cope and stick doors can feature rustic characteristics in Hickory and Oak.

# DESIGN WITH OVERLAY

# Overlay

Countryside Cabinets offers three overlay options that determine how much of the cabinet frame is visible. Overlay is a small detail that plays a large role in the architectural style of a space.

#### **FULL OVERLAY**

Doors and drawer fronts fully overlay the cabinet frame. A small amount, ranging from  $\frac{1}{4}$ " to a  $\frac{1}{2}$ ", of the frame is revealed.

#### **MODIFIED OVERLAY**

Similar to Full Overlay, Modified Overlay features a 1" frame reveal at the top of the upper cabinets for molding installation.

#### STANDARD OVERLAY

Doors and drawer fronts partially overlay the cabinet frame leaving  $\frac{1}{2}$ " to 2" of frame visible between them.



London with 5-Piece Fronts, Maple Alloy & Java, Modified Overlay



Dawson with Slab Fronts, Maple White Ice, Full Overlay

# KC MA . CERTIFIED . NE

# KCMA ESP Certified:

HITCHIN CARRY THANGACUPING ASSOCIATION, DIVIDISHMENT, SECONDAN LESS.

This seal is your assurance that we are doing our part to help preserve our environment.

For more information on the Environmental Stewardship Program, please visit:

www.greencabinetsource.org

#### countrysidecabinets.com

#### Cover Image:

Custom Door | All MDF | Kettle | Modified Overlay Cambridge | Hickory | North Pier | Modified Overlay Dover | Maple | Macadamia | Modified Overlay