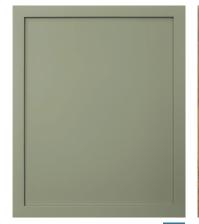

#### Flat Panel

**ALPINE**Maple Moss

**AUSTIN** Oak Canyon

**BRADFORD**Rustic Oak Auburn

CAMBRIDGE Maple Mist Black Glaze

X

**HERITAGE**Rustic Hickory Dusk

LANCASTER Maple White Ice

#### STANDARD OVERLAY

Doors and drawer fronts partially overlay the cabinet frame leaving  $\frac{1}{2}$ " to 2" of frame visible between them.

London with 5-Piece Fronts, Maple Alloy & Java, Modified Overlay