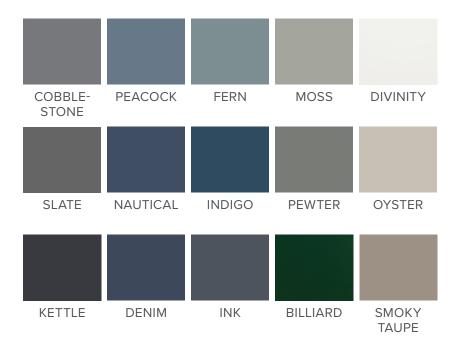

#### STANDARD COLORS

#### **ACCENT COLORS**

# Profile Glaze:

JET

Bisque Brown Glaze

Mist Black Glaze

Countryside offers a Profile Glaze to enhance the details of the profiles to create visual contrast and depth. The glaze is applied with an air brush system and does not alter the base color of the product.

Parliament with 5-Piece Fronts, Maple Ink, Full Overlay

#### Flat Panel

**ALPINE**Maple Moss

**AUSTIN** Oak Canyon

**BRADFORD**Rustic Oak Auburn

CAMBRIDGE Maple Mist Black Glaze

X

**HERITAGE**Rustic Hickory Dusk

LANCASTER Maple White Ice

**LEXINGTON** Hickory Dune

X

Quartersawn White Oak Reverse Raised Dune

#### Flat Panel cont.

**CHADWICK** Maple Dusk

**DAWSON** Maple Java

**DOVER** Maple Macadamia

**TIMBERY** Maple Alloy

LONDON Maple Serenity

**NEWPORT** Maple Peacock

**PALMER** Maple Kettle

#### Slab

**MARQUIS** Quartersawn White Oak North Pier

**TOWNHOUSE** Maple Driftwood

#### Raised Panel

**CARLTON**Maple Cobblestone

**HALLMARK**Hickory North Pier

**HARVARD**Rustic Oak Wheat

**KENLEY**Maple Ink

**KENWOOD**Maple Graphite

**ROYALE**Maple Wheat

WASHINGTON Maple Bisque Brown Glaze

WINDSOR Maple Espresso

### Applied Molding

SHAW Maple Nautical

STERLING Maple Mocha

X VERMONT Maple Divinity