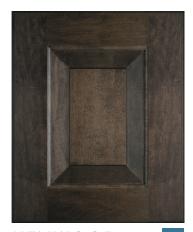

# Profile Glaze:

JET

Bisque Brown Glaze

Mist Black Glaze

Countryside offers a Profile Glaze to enhance the details of the profiles to create visual contrast and depth. The glaze is applied with an air brush system and does not alter the base color of the product.