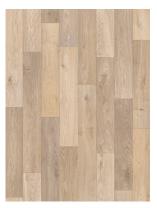

## **SPECIFICATIONS**

| Thickness  | 85 gauge | 2.16 mm |
|------------|----------|---------|
| Wearlayer  | 10 mil   | 0.25 mm |
| Roll Width | 12′      | 3.66 m  |

MOJAVE MORNINGS DW 50044621

**MOCHA CHINO DW** 50044620