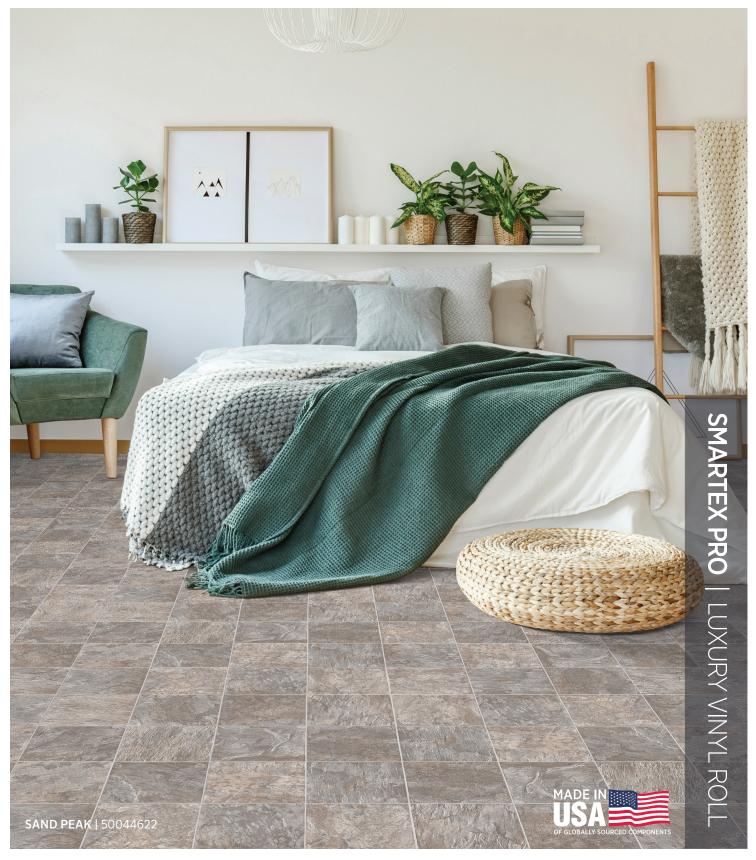

Introducing an entirely new collection of textile backed products: SmarTex Pro is a textile backed luxury vinyl roll collection exclusively available in 12' widths. SmarTex Pro features softer tile and wood visuals with natural colorways which complement a variety of decors and personal spaces.

HONG KONG SUNSET DW 50044618

SAHARA SUNRISE DW 50044617

BLACK LICORICE DW 50044624

**CARAMEL TOFFEE DW** 50044619

**SAND PEAK** 50044622

RIDGE CREST 50044623

STERLING HARBOR 50043971

**BARRE BEIGE** 50043920