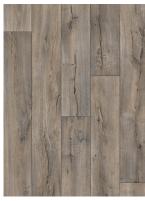

## **SPECIFICATIONS**

| Thickness  | 85 gauge | 2.16 mm |
|------------|----------|---------|
| Wearlayer  | 10 mil   | 0.25 mm |
| Roll Width | 12′      | 3.66 m  |

MOJAVE MORNINGS DW 50044621

**MOCHA CHINO DW** 50044620