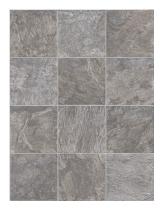

## **SPECIFICATIONS**

| Thickness  | 85 gauge | 2.16 mm |
|------------|----------|---------|
| Wearlayer  | 10 mil   | 0.25 mm |
| Roll Width | 12′      | 3.66 m  |

MOJAVE MORNINGS DW 50044621

**MOCHA CHINO DW** 50044620

HONG KONG SUNSET DW 50044618

SAHARA SUNRISE DW 50044617

BLACK LICORICE DW 50044624

**CARAMEL TOFFEE DW** 50044619

**SAND PEAK** 50044622

RIDGE CREST 50044623

STERLING HARBOR 50043971

**BARRE BEIGE** 50043920