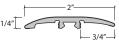

Slim Trim-P29 For Flooring Up to 1/4" (6.35 mm) 3-in-1: Reducer, T-Molding, & End Cap

Slim Cap-P29 For Flooring 3/16"-3/8" (4.5-9.5 mm) **PVC End Cap** 

VersaEdge PVC Stair Nose - 1" Height

Slim Cap-P54

For Flooring 3/8"-1/2" (9.5-12.7 mm)

Slim Trim-P32

For Flooring Up to 3/4" (19 mm) 3-in-1: Reducer, T-Molding, & End Cap

Includes Tree of 8 Dowels

VT-VE(X)-Shims For Flush Install on 5-12 mm Flooring Optional Use with VersaEdge Standard & Extra Tall

## **Slim Trim**

Functions as a Reducer, T-Molding, and End Cap. Surface Material: High Wear Resistant Aluminum **Oxide Laminate** Core Material: PVC

SlimTrack - Included with Slim Trim-P29 and Slim Cap-P29 and P54 Material: Cold Roll Steel.