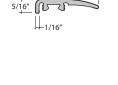

+ 7/16″-∤ 9/16"-

Versatrack Shim - 1 Included with Slim Trim-P29, Slim Cap-P29 and 2 with Slim Cap-P54 Material: Standard HDF

-9/16"-— 1/8"

Dowel - Included with Slim Trim-P32 Material: High Density Polyethylene