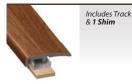

Slim Trim-P29 For Flooring Up to 1/4" (6.35 mm) 3-in-1: Reducer, T-Molding, & End Cap

Slim Cap-P29 For Flooring 3/16"-3/8" (4.5-9.5 mm) **PVC End Cap** 

VersaEdge PVC Stair Nose - 1" Height

Slim Cap-P54

For Flooring 3/8"-1/2" (9.5-12.7 mm)

## **Slim Trim**

Functions as a Reducer, T-Molding, and End Cap. Surface Material: High Wear Resistant Aluminum **Oxide Laminate** Core Material: PVC

SlimTrack - Included with Slim Trim-P29 and Slim Cap-P29 and P54 Material: Cold Roll Steel.

+ 7/16″-∤ 9/16"-

Versatrack Shim - 1 Included with Slim Trim-P29, Slim Cap-P29 and 2 with Slim Cap-P54 Material: Standard HDF

-9/16"-— 1/8"

Dowel - Included with Slim Trim-P32 Material: High Density Polyethylene