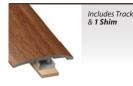

Slim Trim-P29 For Flooring Up to 1/4" (6.35 mm) 3-in-1: Reducer, T-Molding, & End Cap

Slim Cap-P29 For Flooring 3/16"-3/8" (4.5-9.5 mm) **PVC End Cap** 

VersaEdge PVC Stair Nose - 1" Height

Slim Cap-P54

For Flooring 3/8"-1/2" (9.5-12.7 mm)

## **Slim Trim**

Functions as a Reducer, T-Molding, and End Cap. Surface Material: High Wear Resistant Aluminum **Oxide Laminate** Core Material: PVC

SlimTrack - Included with Slim Trim-P29 and Slim Cap-P29 and P54 Material: Cold Roll Steel.

+ 7/16″-∤ 9/16"-

Versatrack Shim - 1 Included with Slim Trim-P29, Slim Cap-P29 and 2 with Slim Cap-P54 Material: Standard HDF

-9/16"-— 1/8"

Dowel - Included with Slim Trim-P32 Material: High Density Polyethylene