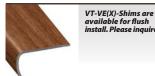

Slim Trim-P32

For Flooring Up to 3/4" (19 mm) 3-in-1: Reducer, T-Molding, & End Cap

Includes Tree of 8 Dowels

VT-VE(X)-Shims For Flush Install on 5-12 mm Flooring Optional Use with VersaEdge Standard & Extra Tall

VT-VE(X) Shims (Sold Separately) Material: Standard MDF/HDF

1-3/8

٦٢

3/32 2' 29/32"