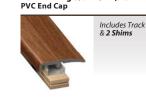

Slim Trim-P29 For Flooring Up to 1/4" (6.35 mm) 3-in-1: Reducer, T-Molding, & End Cap

Slim Cap-P29 For Flooring 3/16"-3/8" (4.5-9.5 mm) **PVC End Cap** 

VersaEdge PVC Stair Nose - 1" Height

Slim Cap-P54

For Flooring 3/8"-1/2" (9.5-12.7 mm)

## **Slim Trim**

Functions as a Reducer, T-Molding, and End Cap. Surface Material: High Wear Resistant Aluminum **Oxide Laminate** Core Material: PVC

SlimTrack - Included with Slim Trim-P29 and Slim Cap-P29 and P54 Material: Cold Roll Steel.

+ 7/16″-∤ 9/16"-

Versatrack Shim - 1 Included with Slim Trim-P29, Slim Cap-P29 and 2 with Slim Cap-P54 Material: Standard HDF

-9/16"-— 1/8"

Dowel - Included with Slim Trim-P32 Material: High Density Polyethylene