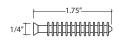

Slim Trim-P32

For Flooring Up to 3/4" (19 mm) 3-in-1: Reducer, T-Molding, & End Cap

Includes Tree of 8 Dowels

VT-VE(X)-Shims For Flush Install on 5-12 mm Flooring Optional Use with VersaEdge Standard & Extra Tall

+ 7/16″-∤ 9/16"-

Versatrack Shim - 1 Included with Slim Trim-P29, Slim Cap-P29 and 2 with Slim Cap-P54 Material: Standard HDF

-9/16"-— 1/8"

Dowel - Included with Slim Trim-P32 Material: High Density Polyethylene